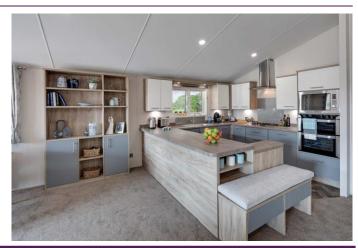

Large Modern Kitchen with Integrated Appliances

Situated on Bigland Hall Caravan Park

Viewing Highly Recommended

The Clearwater provides an instant sense of relaxation with its spacious designer feel. Step inside the Clearwater with its comfortable soft furnishings and a lounge with bay window, it also offers sliding patio door with direct access to your composite wrap around decking. The large modern kitchen with integrated appliances - microwave, fridge/freezer, dishwasher and washing machine is the heart of the large open plan living space. There are two comfortable bedrooms the king size master has an en-suite with walk in wardrobe and a spacious twin bedroom. The Clearwater also offers a family bathroom with a bath.