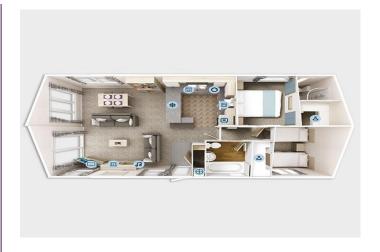

Large Modern Kitchen with Integrated Appliances

Situated on Bigland Hall Caravan Park

Viewing Highly Recommended

The Clearwater provides an instant sense of relaxation with its spacious designer feel. Step inside the Clearwater with its comfortable soft furnishings and a lounge with bay window, it also offers sliding patio door with direct access to your composite wrap around decking. The large modern kitchen with integrated appliances - microwave, fridge/freezer, dishwasher and washing machine is the heart of the large open plan living space. There are two comfortable bedrooms the king size master has an en-suite with walk in wardrobe and a spacious twin bedroom. The Clearwater also offers a family bathroom with a bath.