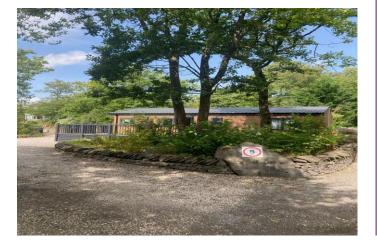

# **Bigland Hall Caravan Park**

Bigland Hall Caravan Park, Newby Bridge LA12 8PJ

£129,000

Brand New Holiday Home

36ft x 20ft Willerby Clearwater Lodge

Comfortable Soft Furnishings

Patio Doors to Composite Wrap Around Decking

Large Modern Kitchen with Integrated Appliances

Situated on Bigland Hall Caravan Park

Viewing Highly Recommended

The Clearwater provides an instant sense of relaxation with its spacious designer feel. Step inside the Clearwater with its comfortable soft furnishings and a lounge with bay window, it also offers sliding patio door with direct access to your composite wrap around decking. The large modern kitchen with integrated appliances - microwave, fridge/freezer, dishwasher and washing machine is the heart of the large open plan living space. There are two comfortable bedrooms the king size master has an en-suite with walk in wardrobe and a spacious twin bedroom. The Clearwater also offers a family bathroom with a bath.