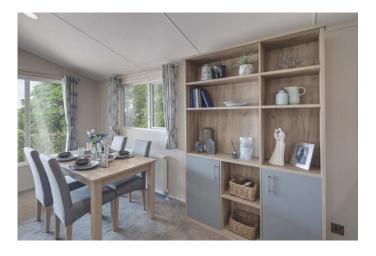

Large Modern Kitchen with Integrated Appliances

Situated on Bigland Hall Caravan Park

Viewing Highly Recommended

The Clearwater provides an instant sense of relaxation with its spacious designer feel. Step inside the Clearwater with its comfortable soft furnishings and a lounge with bay window, it also offers sliding patio door with direct access to your composite wrap around decking. The large modern kitchen with integrated appliances - microwave, fridge/freezer, dishwasher and washing machine is the heart of the large open plan living space. There are two comfortable bedrooms the king size master has an en-suite with walk in wardrobe and a spacious twin bedroom. The Clearwater also offers a family bathroom with a bath.