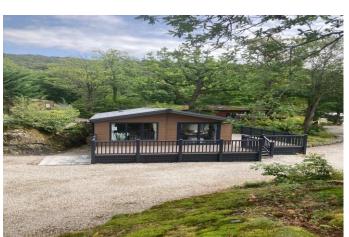

# **Bigland Hall Caravan Park**

Bigland Hall Caravan Park, Newby Bridge LA12 8PJ

£129,000

Brand New Holiday Home

36ft x 20ft Willerby Clearwater Lodge

Comfortable Soft Furnishings

Patio Doors to Composite Wrap Around Decking

Large Modern Kitchen with Integrated Appliances

Situated on Bigland Hall Caravan Park

Viewing Highly Recommended

The Clearwater provides an instant sense of relaxation with its spacious designer feel. Step inside the Clearwater with its comfortable soft furnishings and a lounge with bay window, it also offers sliding patio door with direct access to your composite wrap around decking. The large modern kitchen with integrated appliances - microwave, fridge/freezer, dishwasher and washing machine is the heart of the large open plan living space. There are two comfortable bedrooms the king size master has an en-suite with walk in wardrobe and a spacious twin bedroom. The Clearwater also offers a family bathroom with a bath.