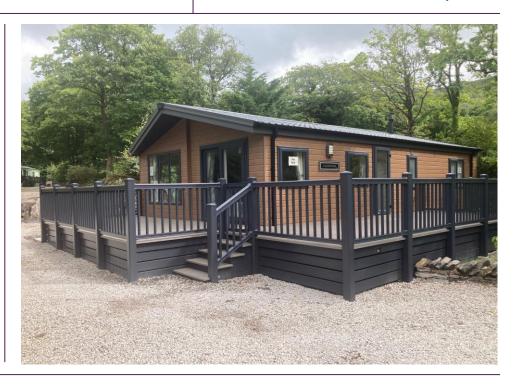

# **Bigland Hall Caravan Park**

Bigland Hall Caravan Park, Newby Bridge LA12 8PJ

£129,000

Brand New Holiday Home

36ft x 20ft Willerby Clearwater Lodge

Comfortable Soft Furnishings

Patio Doors to Composite Wrap Around Decking

Large Modern Kitchen with Integrated Appliances

Situated on Bigland Hall Caravan Park

Viewing Highly Recommended

The Clearwater provides an instant sense of relaxation with its spacious designer feel. Step inside the Clearwater with its comfortable soft furnishings and a lounge with bay window, it also offers sliding patio door with direct access to your composite wrap around decking. The large modern kitchen with integrated appliances - microwave, fridge/freezer, dishwasher and washing machine is the heart of the large open plan living space. There are two comfortable bedrooms the king size master has an en-suite with walk in wardrobe and a spacious twin bedroom. The Clearwater also offers a family bathroom with a bath.