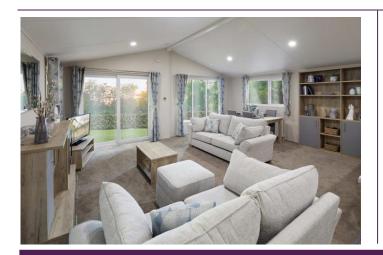

Large Modern Kitchen with Integrated Appliances

Situated on Bigland Hall Caravan Park

Viewing Highly Recommended

The Clearwater provides an instant sense of relaxation with its spacious designer feel. Step inside the Clearwater with its comfortable soft furnishings and a lounge with bay window, it also offers sliding patio door with direct access to your composite wrap around decking. The large modern kitchen with integrated appliances - microwave, fridge/freezer, dishwasher and washing machine is the heart of the large open plan living space. There are two comfortable bedrooms the king size master has an en-suite with walk in wardrobe and a spacious twin bedroom. The Clearwater also offers a family bathroom with a bath.