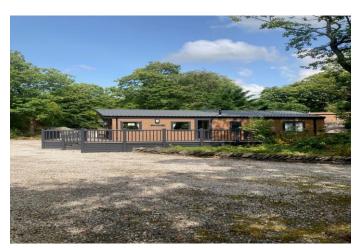

# **Bigland Hall Caravan Park**

Bigland Hall Caravan Park, Newby Bridge LA12 8PJ

£129,000

Brand New Holiday Home

36ft x 20ft Willerby Clearwater Lodge

Comfortable Soft Furnishings

Patio Doors to Composite Wrap Around Decking

Large Modern Kitchen with Integrated Appliances

Situated on Bigland Hall Caravan Park

Viewing Highly Recommended

The Clearwater provides an instant sense of relaxation with its spacious designer feel. Step inside the Clearwater with its comfortable soft furnishings and a lounge with bay window, it also offers sliding patio door with direct access to your composite wrap around decking. The large modern kitchen with integrated appliances - microwave, fridge/freezer, dishwasher and washing machine is the heart of the large open plan living space. There are two comfortable bedrooms the king size master has an en-suite with walk in wardrobe and a spacious twin bedroom. The Clearwater also offers a family bathroom with a bath.